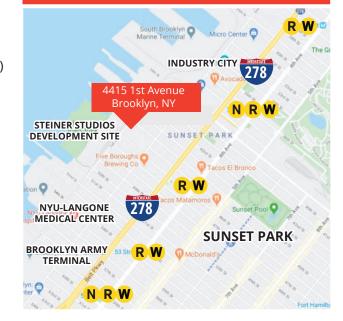

## **BUSH TERMINAL WAREHOUSE FOR SALE!** 4415 FIRST AVENUE | BROOKLYN, NY 11232

44115 1ST AVIENUE

## ACCESSIBILTY

- WALKING DISTANCE TO **N R W** TRAINS
- JUST OFF OF GOWANUS EXPRESSWAY
- NEAR TO NYC WATER TAXI 🥥

## DIRECTY ACROSS THE STREET FROM STEINER STUDIOS DEVELOPMENT!

For More Information Contact Exclusive Agent:

BEN FEIG 718-786-5050 x.229 bfeig@greiner-maltz.com

Any information set-forth herein has been obtained from sources deemed reliable, however, we have not verified it, and make no representation or warranty of any kind, including without limitation: condition: either latent or patent, size or manner of construction of the property, compliance with local law, and environmental conditions. All information submitted herein is subject to errors and omissions, and the right of our principal(s), to withdraw, modify, or condition the listing with-out prior notice. Broker cooperation encouraged.